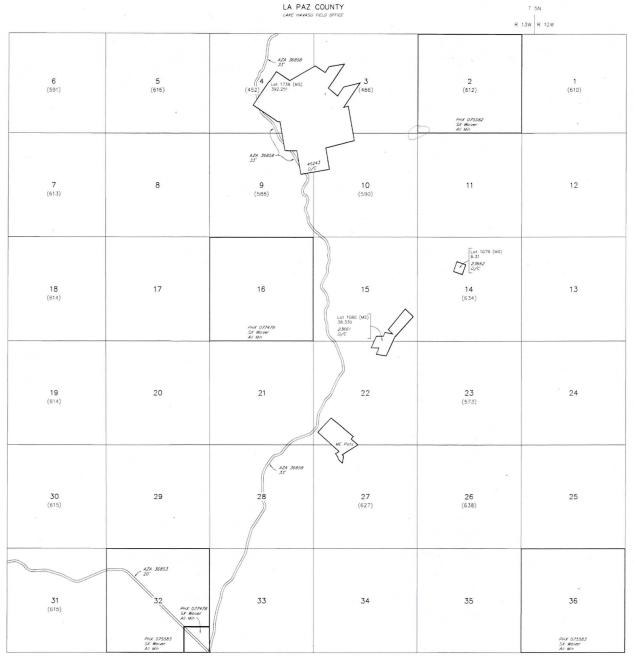

### UNSURVEYED TOWNSHIP 4 NORTH RANGE 13 WEST OF THE GILA AND SALT RIVER MERIDIAN, ARIZONA

PROTRACTION DIAGRAM NO 19 OFFICIALLY FILED 12/07/1959 LA PAZ COUNTY T 5N LAKE HAVASU FIELD OFFICE R 13W R 12W AZA 36858 33 CL H 6 5 Lot 1738 (MS) 392.251 2 1 (591) (616) (452) (486) (612) (610) 2018 FEB PHX 075582 SX Woiver All Min AZA 36858-45243 D/C 7 9 11 12 hЬ (613) (588) (590) PERSHING Lot 1079 (MS) 23652 18 17 16 13 15 14 (614) (634) Lot 1080 (MS) 38.339 PHX 077478 SX Wolver All Min 23661 D/C 19 20 21 22 23 24 (614) (573) AZA J6858 30 29 28 27 26 25 (615) (627) (638) AZA 36853 20' 31 33 32 34 35 36 (615) PHX 077478 SX Waiver All Min PHX 075583 SX Waiver All Min PHX 075583 SX Woiver All Min